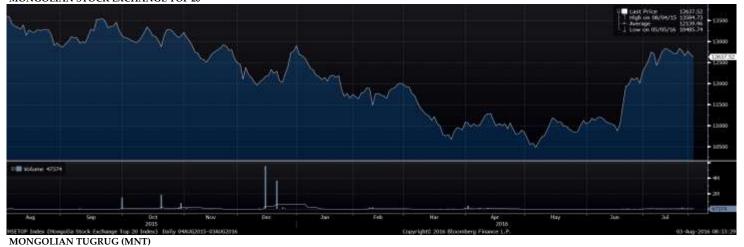

#### MONGOLIA RELATED BONDS (last price)

MONGOLIAN STOCK EXCHANGE TOP 20

#### MONGOLIAN STOCK EXCHANGE TOP 20

| Name                   | Ticker | Closing<br>Price | Change %<br>(day) | YTD %   | Trade Volume<br>(# shares) | Market Cap<br>(MNT mln) | 52 week<br>low | 52 week<br>high |
|------------------------|--------|------------------|-------------------|---------|----------------------------|-------------------------|----------------|-----------------|
| APU                    | APU    | 421              | (1.41)            | 8.06    | 6,158                      | 312,751                 | 325            | 490             |
| Baganuur               | BAN    | 2,550            | -                 | 3.24    | -                          | 78,654                  | 1,350          | 3,070           |
| Tavan Tolgoi           | TTL    | 1,404            | -                 | (52.41) | -                          | 73,942                  | 100            | 3,950           |
| Gobi                   | GOV    | 8,305            | 0.06              | (2.06)  | 1,014                      | 64,788                  | 7,010          | 9,500           |
| UB-BUK                 | BUK    | 490              | -                 | (98.76) | -                          | 64,458                  | 295            | 39,600          |
| Shivee Ovoo            | SHV    | 3,131            | 1.00              | (11.13) | 89                         | 42,015                  | 2,190          | 5,000           |
| BDSec                  | BDS    | 2,069            | -                 | 6.70    | -                          | 35,173                  | 1,300          | 2,069           |
| Sharyn Gol             | SHG    | 3,208            | -                 | (16.72) | -                          | 32,626                  | 2,000          | 5,900           |
| Talkh Chikher          | TCK    | 19,980           | -                 | 14.96   | 4                          | 20,454                  | 15,000         | 20,000          |
| Darkhan Nekhii         | NEH    | 18,000           | -                 | (1.37)  | 192                        | 19,899                  | 14,510         | 24,040          |
| State Department Store | UID    | 506              | -                 | (4.53)  | -                          | 18,625                  | 480            | 100             |
| Bayangol Hotel         | BNG    | 38,000           | -                 | (20.83) | -                          | 16,076                  | 36,000         | 49,000          |
| Hermes                 | HRM    | 130              | -                 | 5.69    | -                          | 10,211                  | 105            | 145             |
| Maximpex               | MMX    | 2,620            | -                 | (7.75)  | -                          | 9,958                   | 2,202          | 3,560           |
| Arig Gal               | EER    | 2,150            | -                 | (8.51)  | -                          | 7,481                   | 1,800          | 2,550           |
| Genco Tour Bureau      | JTB    | 70               | (1.41)            | (6.67)  | 10,000                     | 7,000                   | 60             | 95              |
| Khukh Gan              | HGN    | 55               | (1.79)            | (26.67) | 29,917                     | 5,572                   | 55             | 100             |
| Merex                  | MRX    | 65               | -                 | (12.16) | -                          | 4,225                   | 65             | 82              |
| E-Trans Logistics      | ETR    | 85               | -                 | (29.17) | -                          | 3,927                   | 77             | 120             |
| HBOil                  | HBO    | 324              | -                 | (22.86) | -                          | 2,992                   | 324            | 500             |