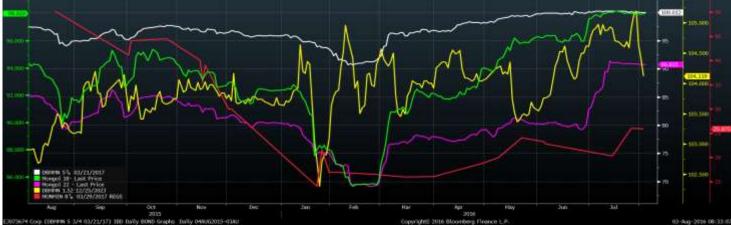

97.13 / 97.78 9.17 / 8.79 12.7% 30-Jun-15   USD 580 5.75% B2 99.81 / 100.22 6.06 / 5.38 2.1% 21-Mar-12   JPY 30 000 1.52% NA 103.94 / 104.30 0.95 / 0.90 0.0% 25-Dec-13   USD 500 9.375% B2 103.41 / 104.32 8.30 / 8.02 11.3% 19-May-15   CNY 700 10.000% B3 100.58 / 100.99 8.68 / 7.78 2.7% 21-Jan-14 | USD 500 10.875% B2 110.97 / 111.85 8.00 / 7.79 9.5% 6-Apr-16 55   USD 1000 5.13% B2 90.32 / 91.31 7.05 / 6.84 15.3% 5-Dec-12 75   CNY 1000 7.50% NA 97.13 / 97.78 9.17 / 8.79 12.7% 30-Jun-15 22   USD 580 5.75% B2 99.81 / 100.22 6.06 / 5.38 2.1% 21-Mar-12 7   JPY 30 000 1.52% NA 103.94 / 104.30 0.95 / 0.90 0.0% 25-Dec-13 87   USD 500 9.375% B2 103.41 / 104.32 8.30 / 8.02 11.3% 19-May-15 45   CNY 700 10.000% B3 100.58 / 100.99 8.68 / 7.78 2.7% 21-Jan-14 6 |

#### MONGOLIA RELATED BONDS (last price)



MONGOLIAN STOCK EXCHANGE TOP 20







## DAILY MARKET NEWS

#### MONGOLIA RELATED COMPANIES

| Name                    | Ticker | Stock<br>Exchange | Currency | Closing<br>Price | Change<br>% (day) | YTD %  | Market Cap<br>(USD '000) | 52 week<br>low | 52 week<br>high |
|-------------------------|--------|-------------------|----------|------------------|-------------------|--------|--------------------------|----------------|-----------------|
| Turquoise Hill          | TRQ    | US                | USD      | 3.46             | 0.87              | 36.2   | 6,962,608                | 1.55           | 3.67            |
| Denison Mines Corp      | DML    | CN                | CAD      | 0.69             | -1.43             | (1.4)  | 280,932                  | 0.47           | 0.85