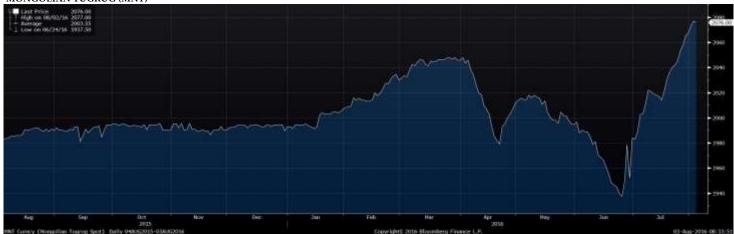

#### MARKET RATES

| MARKET RATES |        |        | COMPOSITI      | E EXCHANC  | JE RATES |
|--------------|--------|--------|----------------|------------|----------|
| Rates        | Last   | YoY    | Against<br>MNT | Last price | YoY      |
| Libor 1M     | 0.4939 | 159.3% | USD            | 2,076.0    | 4.7%     |
| Libor 3M     | 0.7591 | 150.0% | EUR            | 2,329.2    | 7.3%     |
| Libor 6M     | 1.1147 | 128.6% | GBP            | 2,769.9    | -10.4%   |
| Libor 1YR    | 1.4336 | 77.2%  | CHF            | 2,151.7    | 5.2%     |
| US 6M Bond   | 0.3922 | 175.3% | RUB            | 31.0       | -0.6%    |
| US 2YR Bond  | 0.6788 | 2.1%   | JPY            | 20.5       | 28.5%    |
| US 3YR Bond  | 0.7903 | -18.9% | CNY            | 313.3      | -1.9%    |
| US 5YR Bond  | 1.0895 | -28.1% | KRW            | 1.9        | 10.7%    |
| US 10YR Bond | 1.5558 | -27.6% | Against        | Test and a | ΥοΥ      |
| ISDA USD 1YR | 0.8390 | 54.5%  | USD            | Last price | 101      |
| ISDA USD 2YR | 0.9000 | 0.2%   | EUR / USD      | 1.1220     | 2.5%     |
| ISDA USD 3YR | 0.9550 | -20.7% | GBP / USD      | 1.3343     | -14.4%   |
| ISDA USD 5YR | 1.0760 | -35.4% | USD / CHF      | 0.9648     | -0.5%    |
| SHIBOR 1M    | 2.7610 | -7.1%  | USD / RUB      | 66.9447    | 5.3%     |
| SHIBOR 3M    | 2.8390 | -10.0% | USD / JPY      | 101.1200   | -18.5%   |
| SHIBOR 6M    | 2.9280 | -7.9%  | USD / CNY      | 6.6269     | 6.7%     |
| SHIBOR 1YR   | 3.0358 | -10.5% | USD / KRW      | 1,113.82   | -4.9%    |